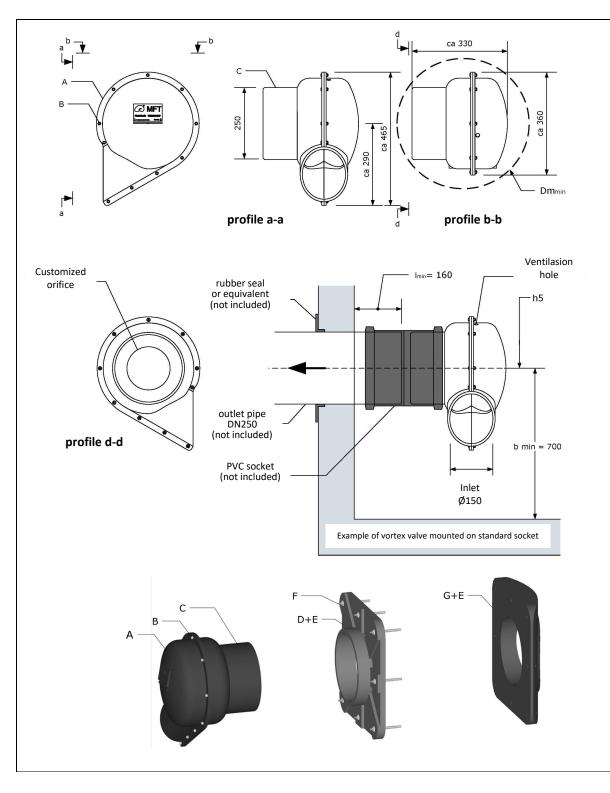

### Notes:

- Installation according to installation instructions.
  All dimensions in [mm].
- 3) Stated criteria has been considered as a minimum recommendation. In the event of a lack of upstream sand traps or a high sand/sludge content, the distance should be increased.
- Any accessories are not shown in the drawing.

Min. manhole's diameter recommended: ø1000mm.

Minimum mounting opening:  $DM_{min}$ : Ø650mm

#### Parts list:

| A |       | Vortex valve<br>housing | PUR |
|---|-------|-------------------------|-----|
| В | 9 stk | Locking bolts           | 316 |
| С | 1 stk | Outlet                  | PUR |
|   |       |                         |     |

# Accessories:

| D | 1 stk | Mouting plate | PUR        |  |  |
|---|-------|---------------|------------|--|--|
| Е | 1 stk | Gasket        | Celleplast |  |  |
| F | 8 stk | Eks bolts     | 316        |  |  |
| G | 1 stk | Filling piece | PE         |  |  |
|   |       |               |            |  |  |

#### Customized product dimensioning criteria Dim. Water flow Qb (I/s): \_\_\_\_\_

Dim. Head pressure hb (m): \_\_\_\_\_

Outlet mounted against standard socket comes as standard option

# Accessories:

Mounting plate (Yes/No): \_\_\_\_\_

Filling piece for mounting plate customized to a manhole's diameter Dk (m) : \_\_\_\_\_

| DK (III) ·                     |        |                                                                                                                                                                                                                                                                                                                                                                                                                                                                                                                                                                           |        |  |
|--------------------------------|--------|---------------------------------------------------------------------------------------------------------------------------------------------------------------------------------------------------------------------------------------------------------------------------------------------------------------------------------------------------------------------------------------------------------------------------------------------------------------------------------------------------------------------------------------------------------------------------|--------|--|
|                                |        | Datasheet                                                                                                                                                                                                                                                                                                                                                                                                                                                                                                                                                                 |        |  |
| Product nr:                    |        | Product name:                                                                                                                                                                                                                                                                                                                                                                                                                                                                                                                                                             |        |  |
| VSU2DN150P                     | -250   | Vortex valve FluidVertic VSU                                                                                                                                                                                                                                                                                                                                                                                                                                                                                                                                              |        |  |
| NRF nr:                        |        | VSU2DN150P-250, PUR, CUSTOMIZED                                                                                                                                                                                                                                                                                                                                                                                                                                                                                                                                           |        |  |
| -                              |        |                                                                                                                                                                                                                                                                                                                                                                                                                                                                                                                                                                           |        |  |
| Version:                       | Side:  | Outlet's dmension:                                                                                                                                                                                                                                                                                                                                                                                                                                                                                                                                                        |        |  |
| 22-06-2021                     | 1 av 1 | D-250 outlet (dim 250 PVC tip)                                                                                                                                                                                                                                                                                                                                                                                                                                                                                                                                            |        |  |
| Pionerer i regnvannshåndtering |        | Copyright<br>This drawing is protected intellectual property ownership bu Norwegian law and may not<br>be unjustifiably copied, used or sent to third parties without MFT's approval. The<br>subscription must also not be used on a tender basis without MFT's permission. The<br>knowledge our customers acquire during project preparation, ordering, purchasing,<br>assembly, etc. The customer cannot utilize themself on his own, through later own<br>construction of plagiarism etc. Violation of these obligations can result in both criminal<br>and liability. | mft.no |  |