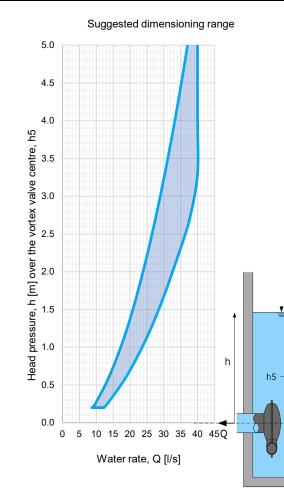

#### Customized product dimensioning criteria Dim. Water flow Qb (I/s): \_\_\_\_\_

Dim. Head pressure hb (m): \_\_\_\_\_

Outlet mounted against standard socket comes as standard option