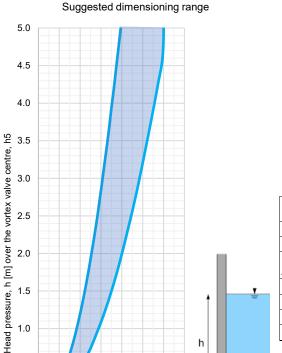

# Customized product dimensioning

Dim. Water flow Qb (I/s):

Dim. Head pressure hb (m): \_

Outlet mounted against standard socket comes as standard option

h5