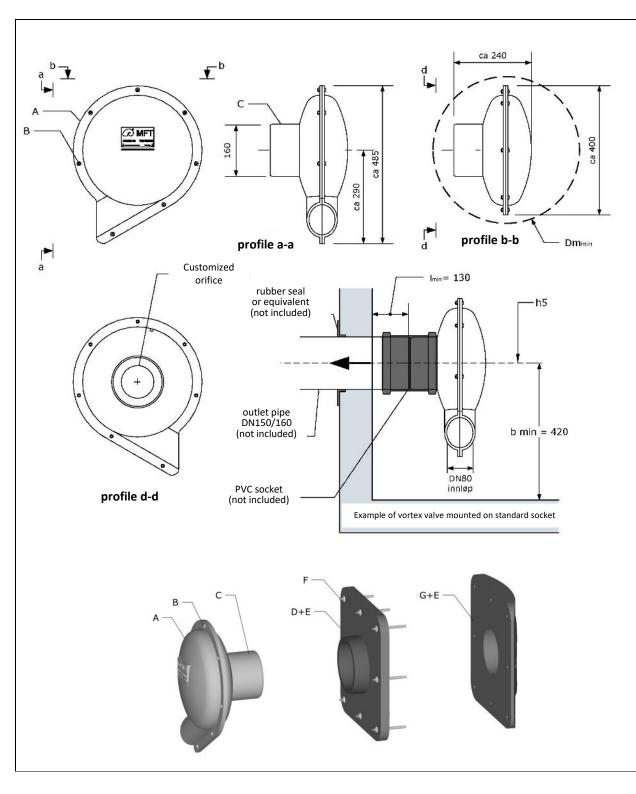

## Notes:

- 1) Installation according to installation instructions.
- 2) All dimensions in [mm].
- 3) Stated criteria has been considered as a minimum recommendation. In the event of a lack of upstream sand traps or a high sand/sludge content, the distance should be increased.

Any accessories are not shown in the drawing.

Min. manhole's diameter recommended: ø1000mm.

Minimum mounting opening: DM<sub>min</sub>: ø600mm

### Parts list:

| Α |       | Vortex valve housing | PUR |
|---|-------|----------------------|-----|
| В | 7 stk | Locking bolts        | 316 |
| С | 1 stk | Outlet               | PUR |

#### Accessories:

| D | 1 stk | Mouting plate | PUR        |
|---|-------|---------------|------------|
| Е | 1 stk | Gasket        | Celleplast |
| F | 8 stk | Eks bolts     | 316        |
| G | 1 stk | Filling piece | PE         |

# Customized product dimensioning

Dim. Water flow Qb (I/s):

Dim. Head pressure hb (m): \_

Outlet mounted against standard socket comes as standard option

#### Accessories:

Mounting plate (Yes/No): \_\_\_\_

Filling piece for mounting plate customized to a manhole's diameter Dk (m):

| Dk (m) :              |        |                                                                                                                                                                                                                                                                                                                                                                                                                                                                                                                                       |        |  |  |
|-----------------------|--------|---------------------------------------------------------------------------------------------------------------------------------------------------------------------------------------------------------------------------------------------------------------------------------------------------------------------------------------------------------------------------------------------------------------------------------------------------------------------------------------------------------------------------------------|--------|--|--|
|                       |        | Datasheet                                                                                                                                                                                                                                                                                                                                                                                                                                                                                                                             |        |  |  |
| Product nr:           |        | Product name:                                                                                                                                                                                                                                                                                                                                                                                                                                                                                                                         |        |  |  |
| VSU4DN080P            | -160   | Vortex valve FluidVertic VSU                                                                                                                                                                                                                                                                                                                                                                                                                                                                                                          |        |  |  |
| NRF nr:               |        | VSU4DN080P-160, PUR, CUSTOMIZED                                                                                                                                                                                                                                                                                                                                                                                                                                                                                                       |        |  |  |
| _                     |        | , , , , , , , , , , , , , , , , , , , ,                                                                                                                                                                                                                                                                                                                                                                                                                                                                                               |        |  |  |
| Version:              | Side:  | Outlet's dmension:                                                                                                                                                                                                                                                                                                                                                                                                                                                                                                                    |        |  |  |
| 10-10-2023            | 1 av 1 | D-160 outlet (dim 160PVC tip)                                                                                                                                                                                                                                                                                                                                                                                                                                                                                                         |        |  |  |
| Pionerer i regnvanns. |        | Copyright This drawing is protected intellectual property ownership bu Norwegian law and may not be unjustifiably copied, used or sent to third parties without MFT's approval. The subscription must also not be used on a tender basis without MFT's permission. The knowledge our customers acquire during project preparation, ordering, purchasing, assembly, etc. The customer cannot utilize themself on his own, through later own construction of plagiarism etc. Violation of these obligations can result in both criminal | mft.no |  |  |