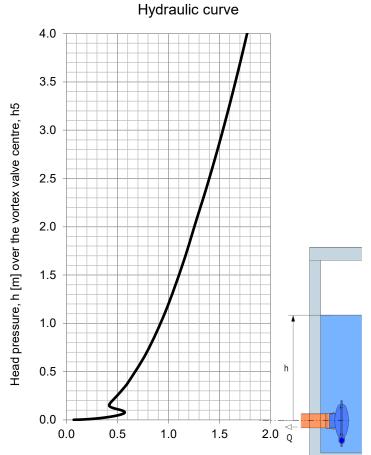

|              |        | Datasheet                                                                                                                                                                                                                                                              |     |
|--------------|--------|------------------------------------------------------------------------------------------------------------------------------------------------------------------------------------------------------------------------------------------------------------------------|-----|
| Product nr:  |        | Product name:                                                                                                                                                                                                                                                          |     |
| VSU6DN40-10  | )      | Vortex valve FluidVertic Standard,                                                                                                                                                                                                                                     |     |
| NRF nr:      |        | VSU6DN040, PUR, outlet 110 PVC tip                                                                                                                                                                                                                                     |     |
| 3024174      |        | , , , , , , , , , , , , , , , , , , , ,                                                                                                                                                                                                                                |     |
| Version:     | Page:  | Performance:                                                                                                                                                                                                                                                           |     |
| 22-02-2021   | 1 of 1 | 1.0 l/s with 1.2 m head pressure                                                                                                                                                                                                                                       |     |
| <b>○</b> ® M | ET     | Copyright This drawing is protected intellectual property ownership bu Norwegian law and may not be unjustifiably copied, used or sent to third parties without MFT's approval. The subscription must also not be used on a tender basis without MFT's permission. The | no. |