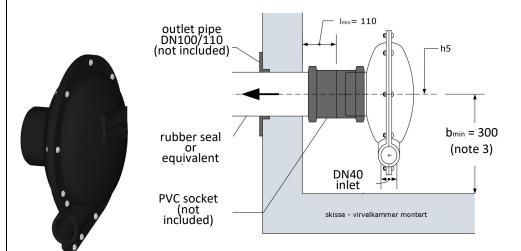

## Notes:

- 1) Installation according to installation instructions.
- 2) All dimensions in [mm].
- 3) Stated criteria has been considered as a minimum recommendation. In the event of a lack of upstream sand traps or a high sand/sludge content, the distance should be increased.
- 4) Any accessories are not shown in the drawing.

Min. manhole's diameter recommended: D-1000 mm.

Minimum mounting opening: Dm = Ø400mm

Minimum recommended socket length: Imin = 110 mm