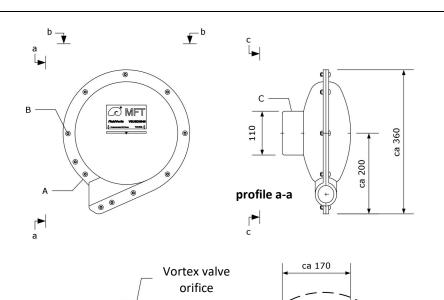

Min. manhole's diameter recommended: D-1000 mm.

Minimum mounting opening: Dm = Ø400mm

Minimum recommended socket length: Imin = 110 mm

## Parts lists:

| Α | 1 pc   | Vortex valve housing | PUR |
|---|--------|----------------------|-----|
| В | 11 pcs | Locking bolts        | 316 |
| С | 1 pc   | Outlet               | PUR |
|   |        |                      |     |